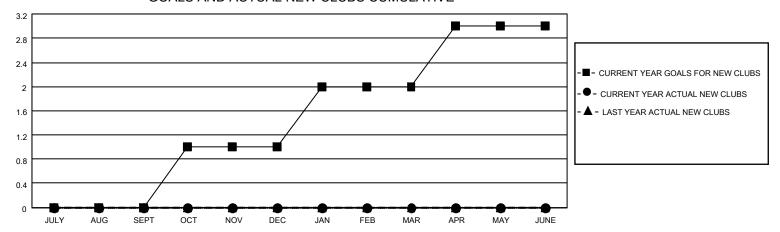

## MONTHLY MEMBERSHIP PROGRESS REPORT

LOCATION ARIZONA District 21 S Results as of: 1/31/2023

| Clubs                 |               |           |               | Members               |                        |                         |                                                    |
|-----------------------|---------------|-----------|---------------|-----------------------|------------------------|-------------------------|----------------------------------------------------|
| RESULTS FOR 2022-2023 |               |           |               | RESULTS FOR 2022-2023 |                        |                         |                                                    |
| QUARTER               | NEW CLUB GOAL | NEW CLUBS | DROPPED CLUBS | QUARTER MEME          | BER GROWTH NET<br>GOAL | MEMBER GROWTH<br>ACTUAL | DROPPED<br>MEMBERS ACTUAL<br>(including transfers) |
| JULY/AUG/SEPT         | 0             | 0         | 0             | JULY/AUG/SEPT         | 25                     | 38                      | 28                                                 |
| OCT/NOV/DEC           | 1             | 0         | 0             | OCT/NOV/DEC           | 20                     | 40                      | 51                                                 |
| JAN/FEB/MAR           | 1             | 0         | 0             | JAN/FEB/MAR           | 20                     | 12                      | 13                                                 |
| APR/MAY/JUNE          | 1             | 0         | 0             | APR/MAY/JUNE          | 20                     | 0                       | 0                                                  |

## GOALS AND ACTUAL NEW CLUBS CUMULATIVE