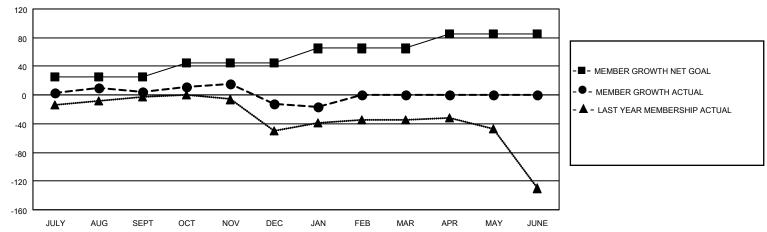

## MONTHLY MEMBERSHIP PROGRESS REPORT

LOCATION ARIZONA District 21 S Results as of: 1/31/2023

| Clubs                 |               |           |               | Members               |                        |                         |                                                    |
|-----------------------|---------------|-----------|---------------|-----------------------|------------------------|-------------------------|----------------------------------------------------|
| RESULTS FOR 2022-2023 |               |           |               | RESULTS FOR 2022-2023 |                        |                         |                                                    |
| QUARTER               | NEW CLUB GOAL | NEW CLUBS | DROPPED CLUBS | QUARTER MEME          | BER GROWTH NET<br>GOAL | MEMBER GROWTH<br>ACTUAL | DROPPED<br>MEMBERS ACTUAL<br>(including transfers) |
| JULY/AUG/SEPT         | 0             | 0         | 0             | JULY/AUG/SEPT         | 25                     | 38                      | 28                                                 |
| OCT/NOV/DEC           | 1             | 0         | 0             | OCT/NOV/DEC           | 20                     | 40                      | 51                                                 |
| JAN/FEB/MAR           | 1             | 0         | 0             | JAN/FEB/MAR           | 20                     | 12                      | 13                                                 |
| APR/MAY/JUNE          | 1             | 0         | 0             | APR/MAY/JUNE          | 20                     | 0                       | 0                                                  |

## GOALS AND ACTUAL MEMBERS CUMULATIVE

| DROPPED CLUBS: 0 |    | 24 CLUBS OF 49 ADDED 1 OR<br>MORE NEW MEMBERS | GENDER DISTRIBUTION                 |              |  |
|------------------|----|-----------------------------------------------|-------------------------------------|--------------|--|
|                  |    | WORL NEW WEINBERG                             | MALE 537 (51.54%)                   |              |  |
|                  |    |                                               | FEMALE                              | 505 (48.46%) |  |
| DROPPED MEMBERS  |    |                                               | NON BINARY                          | 0 (0.00%)    |  |
|                  |    |                                               | PREFER NOT TO ANSWER                | 0 (0.00%)    |  |
| DECEASED         | 11 |                                               |                                     |              |  |
| CLUB CANCELLED   | 0  | CLICK HERE FOR CUMULATIVE                     | TOTAL FAMILY UNIT MEMBERS 243       |              |  |
| OTHER            | 81 | MEMBERSHIP DATA                               |                                     |              |  |
| TOTAL            | 92 |                                               | FAMILY MEMBERS PAYING HALF DUES 124 |              |  |
|                  |    |                                               |                                     |              |  |